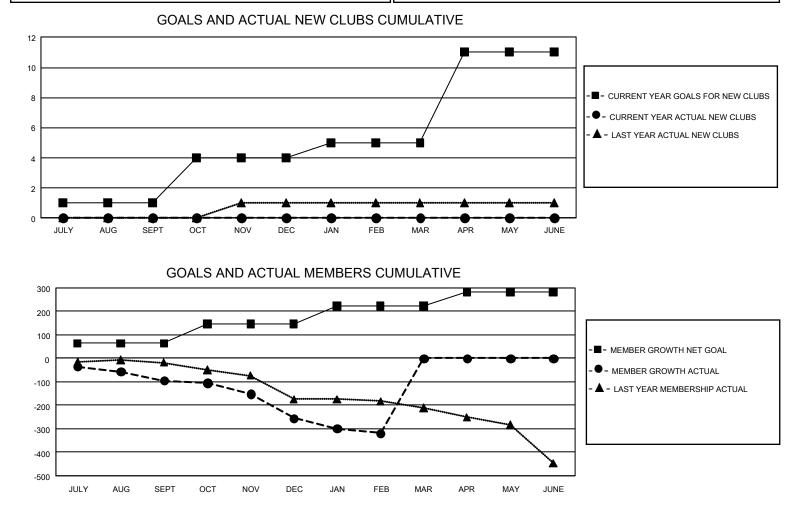

## GAT MONTHLY MEMBERSHIP PROGRESS REPORT

GMT Constitutional Area 1, Group G

REPORT DOES NOT INCLUDE CLUBS IN UNDISTRICTED AREAS.

| Clubs                 |               |           |               | Members               |                       |                         |                                                    |  |
|-----------------------|---------------|-----------|---------------|-----------------------|-----------------------|-------------------------|----------------------------------------------------|--|
| RESULTS FOR 2020-2021 |               |           |               | RESULTS FOR 2020-2021 |                       |                         |                                                    |  |
| QUARTER               | NEW CLUB GOAL | NEW CLUBS | DROPPED CLUBS | QUARTER MEMB          | ER GROWTH NET<br>GOAL | MEMBER GROWTH<br>ACTUAL | DROPPED<br>MEMBERS ACTUAL<br>(including transfers) |  |
| JULY/AUG/SEPT         | 3             | 0         | 2             | JULY/AUG/SEPT         | 64                    | 129                     | 193                                                |  |
| OCT/NOV/DEC           | 9             | 0         | 3             | OCT/NOV/DEC           | 83                    | 132                     | 279                                                |  |
| JAN/FEB/MAR           | 3             | 0         | 2             | JAN/FEB/MAR           | 77                    | 79                      | 133                                                |  |
| APR/MAY/JUNE          | 18            | 0         | 0             | APR/MAY/JUNE          | 59                    | 0                       | 0                                                  |  |